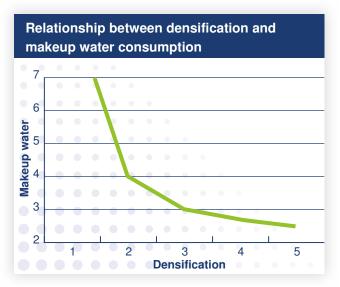

With the application of FINEAMIN® densification can be usually be increased in open cool water systems which additionally decreases the makeup water consumption.

### Objectives of cooling water treatment with FINEAMIN®

- Optimization of corrosion protection
- Avoidance of deposits and organic growth
- Increase of reliability and durability of the facility
- Descrease of operation and maintenance costs
- Optimization of the heat transfer
- Increase of the densification consequently decrease water consumption
- Use of environment friendly technologies