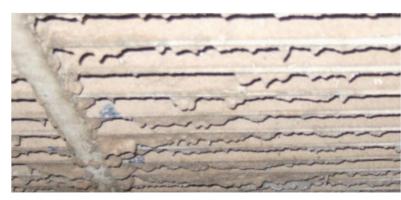

Cooling tower with conventional chemical treatment

Cooling tower after the change to FINEAMIN®