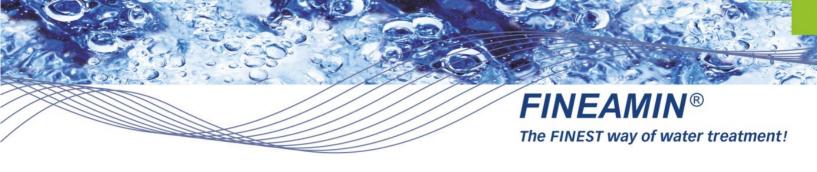

### Mobile equipment

**Mobile equipment** in different sizes Filling of different water systems (max. 8m³) with treated / conditioned water